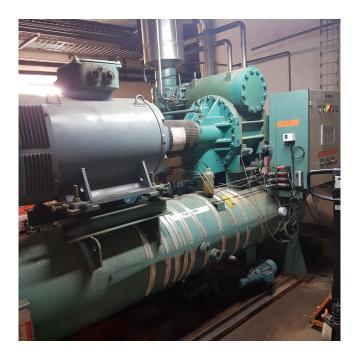

### Used York / Frick GSV 185 Screw compressor package

Used complete York / Frick GSV 185 screw compressor package (RWB 222) with a 250 kW electric motor at 2965 RPM.

\*Why choose for HOSBV? Were not only the largest used refrigeration specialist in Europe, but also, we deliver all equipment including an extensive test, warranty and industrial cleaning. \*Optional we can also perform a new paint job and arrange the logistics.

#### Cooling plant with NH3 compressor

Manufacturer : Gram
Model : GSV 185
Year : 1998
Location : Europe
General details:

Manufacturer : Gram
Model Evaporation/ : GSV 185
Condensation Cooling power
Electromotor power Max. : 315 kW