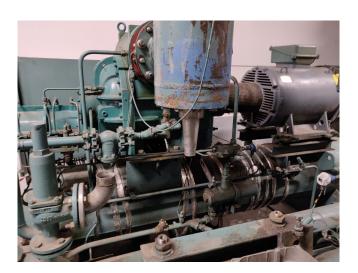

### Used York / Frick GSV 185 Screw compressor package

Used complete York / Frick GSV 185 screw compressor package (RWB 222) with a 250 kW electric motor at 2965 RPM.

\*Why choose for HOSBV? Were not only the largest used refrigeration specialist in Europe, but also, we deliver all equipment including an extensive test, warranty and industrial cleaning. \*Optional we can also perform a new paint job and arrange the logistics.

### **Specifications**

| Brand                | York / Frick           |
|----------------------|------------------------|
| Туре                 | GSV 185 Screw          |
|                      | compressor package     |
| Refrigerant          | Freon                  |
| kW at -10°C/+40°C    | 1230                   |
| Electromotor Specs   | 250 kW at 2965 RPM     |
| Liquid receiver      | /                      |
| Liquid receiver ltr. | 880                    |
| Remarks              | 1230 kW at -10°C/+35°C |
| Package / Rack       | ✓                      |
| Stock                | 2                      |