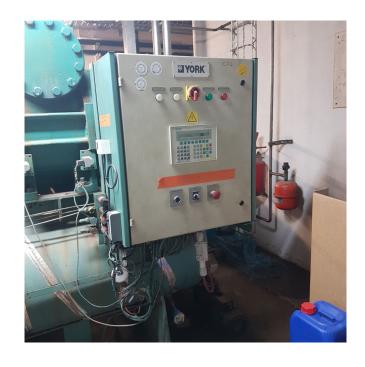

### Used York / Frick GSV 185 Screw compressor package

Used complete York / Frick GSV 185 screw compressor package (RWB 222) with a 250 kW electric motor at 2965 RPM.

\*Why choose for HOSBV? Were not only the largest used refrigeration specialist in Europe, but also, we deliver all equipment including an extensive test, warranty and industrial cleaning. \*Optional we can also perform a new paint job and arrange the logistics.

### **Specifications**

| Brand                | York / Frick           |
|----------------------|------------------------|
| Туре                 | GSV 185 Screw          |
|                      | compressor package     |
| Refrigerant          | Freon                  |
| kW at -10°C/+40°C    | 1230                   |
| Electromotor Specs   | 250 kW at 2965 RPM     |
| Liquid receiver      | /                      |
| Liquid receiver ltr. | 880                    |
| Remarks              | 1230 kW at -10°C/+35°C |
| Package / Rack       | ✓                      |
| Stock                | 2                      |