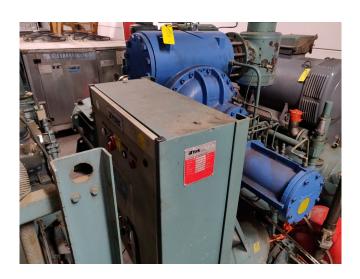

### Used York / Frick GSV 185 Screw compressor package

Used complete York / Frick GSV 185 screw compressor package (RWB 222) with a 250 kW electric motor at 2965 RPM.

\*Why choose for HOSBV? Were not only the largest used refrigeration specialist in Europe, but also, we deliver all equipment including an extensive test, warranty and industrial cleaning. \*Optional we can also perform a new paint job and arrange the logistics.

### **Specifications**

| Brand                | York / Frick           |
|----------------------|------------------------|
| Туре                 | GSV 185 Screw          |
|                      | compressor package     |
| Refrigerant          | Freon                  |
| kW at -10°C/+40°C    | 1230                   |
| Electromotor Specs   | 250 kW at 2965 RPM     |
| Liquid receiver      | /                      |
| Liquid receiver ltr. | 880                    |
| Remarks              | 1230 kW at -10°C/+35°C |
| Package / Rack       | ✓                      |
| Stock                | 2                      |