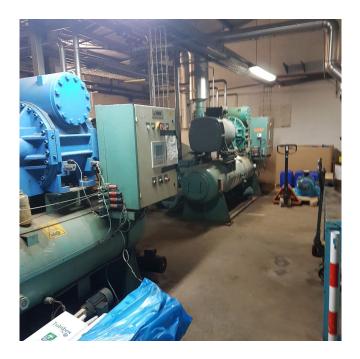

### Used York / Frick GSV 185 Screw compressor package

Used complete York / Frick GSV 185 screw compressor package (RWB 222) with a 250 kW electric motor at 2965 RPM.

\*Why choose for HOSBV? Were not only the largest used refrigeration specialist in Europe, but also, we deliver all equipment including an extensive test, warranty and industrial cleaning. \*Optional we can also perform a new paint job and arrange the logistics.

#### Cooling plant with NH3 compressor

Manufacturer : Gram
Model : GSV 185
Year : 1998
Location : Europe
General details:

Manufacturer : Gram
Model Evaporation/ : GSV 185
Condensation Cooling power
Electromotor power Max. : 315 kW