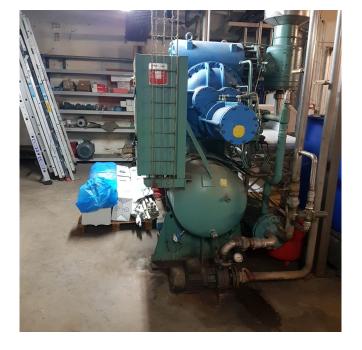

### Used York / Frick GSV 185 Screw compressor package

Used complete York / Frick GSV 185 screw compressor package (RWB 222) with a 250 kW electric motor at 2965 RPM.

\*Why choose for HOSBV? Were not only the largest used refrigeration specialist in Europe, but also, we deliver all equipment including an extensive test, warranty and industrial cleaning. \*Optional we can also perform a new paint job and arrange the logistics.

#### Cooling plant with NH3 compressor

Manufacturer : Gram
Model : GSV 185
Year : 1998
Location : Europe
General details:

Manufacturer : Gram
Model Evaporation/ : GSV 185
Condensation Cooling power
Electromotor power Max. : 315 kW