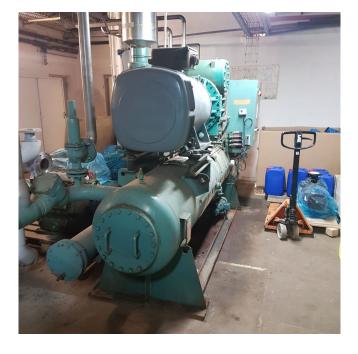

### Used York / Frick GSV 185 Screw compressor package

Used complete York / Frick GSV 185 screw compressor package (RWB 222) with a 250 kW electric motor at 2965 RPM.

\*Why choose for HOSBV? Were not only the largest used refrigeration specialist in Europe, but also, we deliver all equipment including an extensive test, warranty and industrial cleaning. \*Optional we can also perform a new paint job and arrange the logistics.

#### Cooling plant with NH3 compressor

Manufacturer : Gram
Model : GSV 185
Year : 1998
Location : Europe
General details:

Manufacturer : Gram
Model Evaporation/ : GSV 185
Condensation Cooling power
Electromotor power Max. : 315 kW