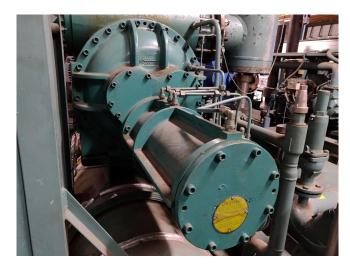

### Used York / Frick GSV 185 Screw compressor package

Used complete York / Frick GSV 185 screw compressor package (RWB 222) with a 250 kW electric motor at 2965 RPM.

\*Why choose for HOSBV? Were not only the largest used refrigeration specialist in Europe, but also, we deliver all equipment including an extensive test, warranty and industrial cleaning. \*Optional we can also perform a new paint job and arrange the logistics.

#### Cooling plant with NH3 compressor

Manufacturer : Gram
Model : GSV 185
Year : 1998
Location : Europe
General details:

Manufacturer : Gram
Model Evaporation/ : GSV 185
Condensation Cooling power
Electromotor power Max. : 315 kW