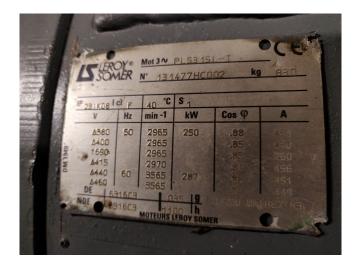

### Used York / Frick GSV 185 Screw compressor package

Used complete York / Frick GSV 185 screw compressor package (RWB 222) with a 250 kW electric motor at 2965 RPM.

\*Why choose for HOSBV? Were not only the largest used refrigeration specialist in Europe, but also, we deliver all equipment including an extensive test, warranty and industrial cleaning. \*Optional we can also perform a new paint job and arrange the logistics.

### **Specifications**

| Brand                | York / Frick           |
|----------------------|------------------------|
| Туре                 | GSV 185 Screw          |
|                      | compressor package     |
| Refrigerant          | Freon                  |
| kW at -10°C/+40°C    | 1230                   |
| Electromotor Specs   | 250 kW at 2965 RPM     |
| Liquid receiver      | /                      |
| Liquid receiver ltr. | 880                    |
| Remarks              | 1230 kW at -10°C/+35°C |
| Package / Rack       | ✓                      |
| Stock                | 2                      |