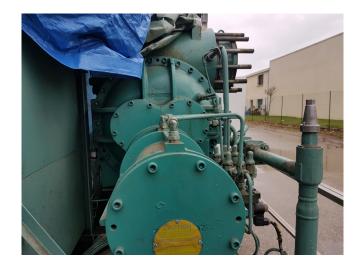

### Used York / Frick GSV 185 Screw compressor package

Used complete York / Frick GSV 185 screw compressor package (RWB 222) with a 250 kW electric motor at 2965 RPM.

\*Why choose for HOSBV? Were not only the largest used refrigeration specialist in Europe, but also, we deliver all equipment including an extensive test, warranty and industrial cleaning. \*Optional we can also perform a new paint job and arrange the logistics.

#### Cooling plant with NH3 compressor

Manufacturer : Gram
Model : GSV 185
Year : 1998
Location : Europe
General details:

Manufacturer : Gram
Model Evaporation/ : GSV 185
Condensation Cooling power
Electromotor power Max. : 315 kW