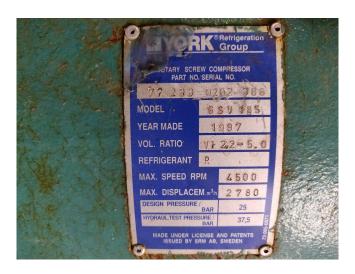

### Used York / Frick GSV 185 Screw compressor package

Used complete York / Frick GSV 185 screw compressor package (RWB 222) with a 250 kW electric motor at 2965 RPM.

\*Why choose for HOSBV? Were not only the largest used refrigeration specialist in Europe, but also, we deliver all equipment including an extensive test, warranty and industrial cleaning. \*Optional we can also perform a new paint job and arrange the logistics.

#### Cooling plant with NH3 compressor

Manufacturer : Gram
Model : GSV 185
Year : 1998
Location : Europe
General details:

Manufacturer : Gram
Model Evaporation/ : GSV 185
Condensation Cooling power
Electromotor power Max. : 315 kW