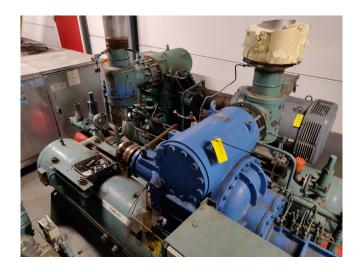

### Used York / Frick GSV 185 Screw compressor package

Used complete York / Frick GSV 185 screw compressor package (RWB 222) with a 250 kW electric motor at 2965 RPM.

\*Why choose for HOSBV? Were not only the largest used refrigeration specialist in Europe, but also, we deliver all equipment including an extensive test, warranty and industrial cleaning. \*Optional we can also perform a new paint job and arrange the logistics.

#### Cooling plant with NH3 compressor

Manufacturer : Gram
Model : GSV 185
Year : 1998
Location : Europe
General details:

Manufacturer : Gram
Model Evaporation/ : GSV 185
Condensation Cooling power
Electromotor power Max. : 315 kW