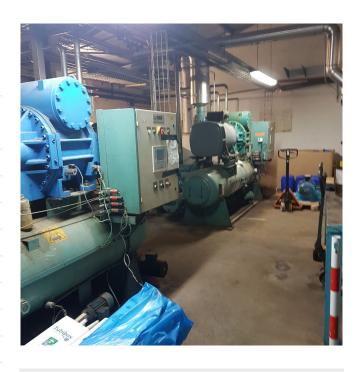

### Used York / Frick GSV 185 Screw compressor package

Used complete York / Frick GSV 185 screw compressor package (RWB 222) with a 250 kW electric motor at 2965 RPM.

\*Why choose for HOSBV? Were not only the largest used refrigeration specialist in Europe, but also, we deliver all equipment including an extensive test, warranty and industrial cleaning. \*Optional we can also perform a new paint job and arrange the logistics.

#### Cooling plant with NH3 compressor

Manufacturer : Gram
Model : GSV 185
Year : 1998
Location : Europe
General details:

Manufacturer : Gram
Model Evaporation/ : GSV 185
Condensation Cooling power
Electromotor power Max. : 315 kW