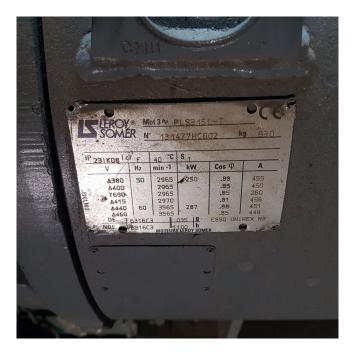

### Used York / Frick GSV 185 Screw compressor package

Used complete York / Frick GSV 185 screw compressor package (RWB 222) with a 250 kW electric motor at 2965 RPM.

\*Why choose for HOSBV? Were not only the largest used refrigeration specialist in Europe, but also, we deliver all equipment including an extensive test, warranty and industrial cleaning. \*Optional we can also perform a new paint job and arrange the logistics.

### **Specifications**

| Brand                | York / Frick           |
|----------------------|------------------------|
| Туре                 | GSV 185 Screw          |
|                      | compressor package     |
| Refrigerant          | Freon                  |
| kW at -10°C/+40°C    | 1230                   |
| Electromotor Specs   | 250 kW at 2965 RPM     |
| Liquid receiver      | /                      |
| Liquid receiver ltr. | 880                    |
| Remarks              | 1230 kW at -10°C/+35°C |
| Package / Rack       | ✓                      |
| Stock                | 2                      |